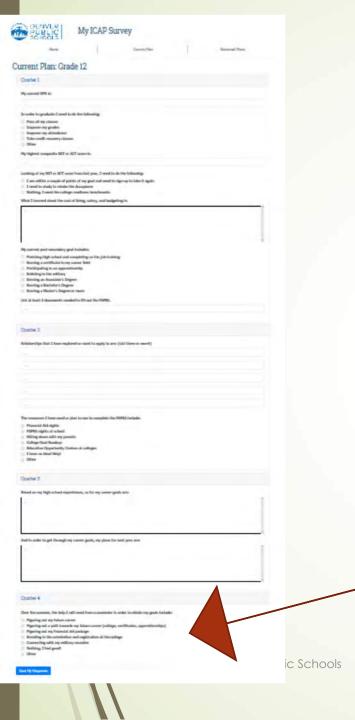

|              |                  |
| Asian                                             |                      |               |              |                  |
| Black                                             |                      |               |              |                  |
| Hispanic                                          |                      |               |              |                  |
| White                                             |                      |               |              |                  |
| Other                                             | _                    |               |              |                  |
| Save My Respons                                   | ises                 |               |              |                  |



#### Answer Quarter 2 Questions



2/19/20

### Admissions Steps (Fall)

- Research colleges and find your reach, match and safety schools. Attend college tours and college fair, etc.
- Schedule to take or re-take the ACT/SAT, if appropriate, and make sure your scores are sent to all college options
- Complete and submit applications prior to Winter Break Note: the sooner the better to increase your chances of being accepted and receiving aid (Nov 1 early deadline)
- Complete the FAFSA
- Edit and finalize your college essays and submit on time
- Request letters of recommendation and submit on time
  - Review your transcript for accuracy
  - Keep up your grades and verify that you are on-track to meet all graduation requirements
  - Use college application tracker to keep track of applica