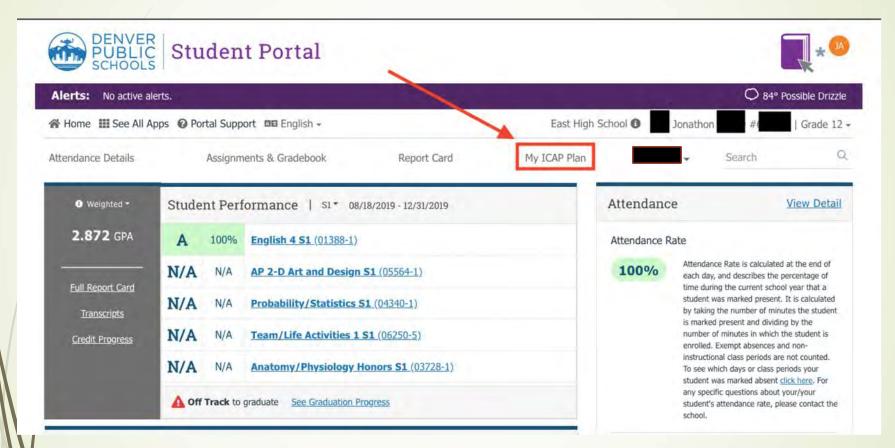

#### Here is your G.P.A.

|                              | N/A<br>N/A | N/A      | Advisement (07676-123)<br>CE- MAT 120 Math for Lib Arts (01882-11) |
|------------------------------|------------|----------|--------------------------------------------------------------------|
| l Report Card                | N/A        | N/A      | Health/Medical Science S1 (03647-13)                               |
| Transcripts<br>edit Progress | N/A        | N/A      | International Relations Honors (02585-14)                          |
|                              | A          | N/A      | AP Eng Language S1 (01497-15)                                      |
|                              | N/1        | N/A      | DCIS Connection (08084-16)                                         |
|                              | N/A        |          | Excused Period S1 (09435-7)                                        |
|                              | N/A        | N/A      | Excused Period S1 (09435-8)                                        |
|                              | N/A        | N/A      | C Offsite Elective/Other (99504-1)                                 |
|                              | ⊘ On 1     | Frack to | graduate <u>e Graduation Progress</u>                              |
| s Schedule                   | S1 • 0     | 8/19/201 | 9 - 12/20/2019                                                     |
| V                            |            |          | Click on Transcripts –<br>You will be directed                     |

| Attendance    | e                                                          | View Detail                                                                                                                                                                              |  |  |  |  |  |
|---------------|------------------------------------------------------------|------------------------------------------------------------------------------------------------------------------------------------------------------------------------------------------|--|--|--|--|--|
| Attendance Ra | ate                                                        |                                                                                                                                                                                          |  |  |  |  |  |
| 100%          | percentage of tim<br>year that a stude<br>present. Absence | Attendance rate describes the<br>percentage of time during the school<br>year that a student was marked<br>present. Absences for approved school-<br>related activities are not counted. |  |  |  |  |  |
| Today         |                                                            |                                                                                                                                                                                          |  |  |  |  |  |
| 0             | 0                                                          | 0                                                                                                                                                                                        |  |  |  |  |  |
| absences      | tardy                                                      | missed class                                                                                                                                                                             |  |  |  |  |  |
| This Week     |                                                            |                                                                                                                                                                                          |  |  |  |  |  |
| 0             | 0                                                          | 0                                                                                                                                                                                        |  |  |  |  |  |
| absences      | tardy                                                      | missed class                                                                                                                                                                             |  |  |  |  |  |
| This Year     |                                                            |                                                                                                                                                                                          |  |  |  |  |  |
| 0             | 0                                                          | 0                                                                                                                                                                                        |  |  |  |  |  |
| absences      | tardy                                                      | missed class                                                                                                                                                                             |  |  |  |  |  |

# Each item on the left is a link

Elick on Grades to view your grades from each class currently enrolled in.

Click on Reports, then you will see a link to **DPS Transcript** to view all classes taken in high school.